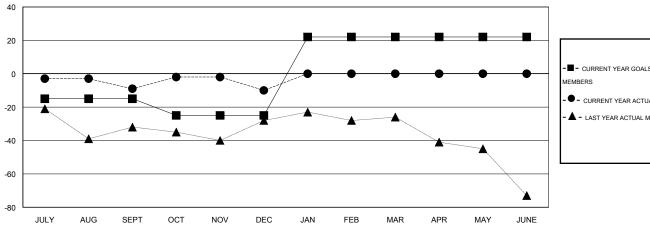

#### GOALS AND ACTUAL MEMBERS CUMULATIVE

| -■- CURRENT YEAR GOALS FOR NEW    |
|-----------------------------------|
| MEMBERS                           |
| - ● - CURRENT YEAR ACTUAL MEMBERS |
| - ▲ - LAST YEAR ACTUAL MEMBERS    |
|                                   |
|                                   |
|                                   |